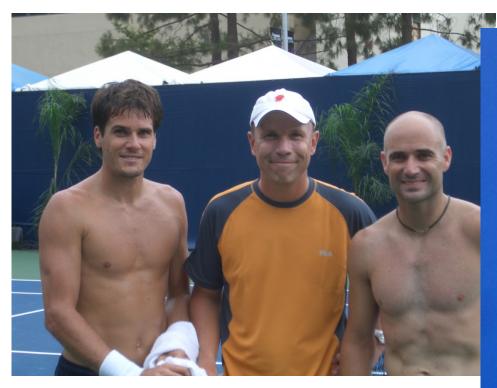

# **Getting Back on Track: Nicolas Kiefer**

by Thomas Hogstedt

#### Keys to Success in working with Nicolas:

- Mental: Finding the Positive
- Motivation: Broke down his situation and created mutual goals
- Fitness: Clear objective together with fitness coach Walt Landers "Fittest Player on the Tour"
- Match Drilling and Tactics: Use the court practice like match play
- Tournament Schedule:
  - Pick right tournaments
  - Surface fitting his game
  - Play both smaller and bigger tournaments (win lots of matches to build confidence)
- Equipment: Strings, all gut to hybrid, more control to stay more aggressive